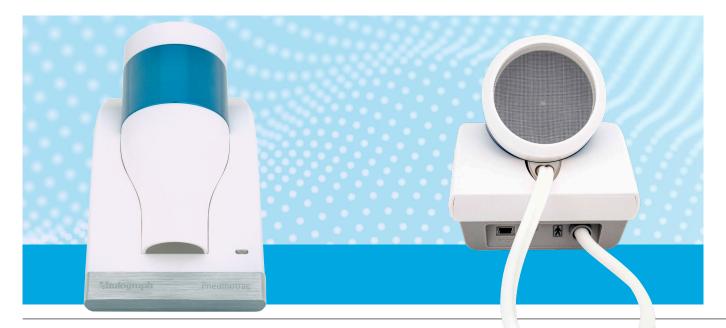

# **PNEUMOTRAC SPIROMETER**

The Ideal PC-Based Spirometer for General Healthcare and Occupational Health

A Global Leader in Respiratory Diagnostics

vitalograph.com

# PNEUMOTRAC SPIROMETER

## Fast, easy and accurate spirometry instantly on your PC, laptop or tablet.

The next generation Vitalograph Pneumotrac<sup>™</sup> Spirometer, combined with Spirotrac<sup>®</sup> PC software, is a powerful tool for respiratory diagnosis of both adults and pediatrics.

Capture reliable test results immediately with Pneumotrac's precise and durable measuring technology which is extremely accurate and stable over time. Connects instantly to your PC by USB, delivering results through the new improved Spirotrac 6 software.