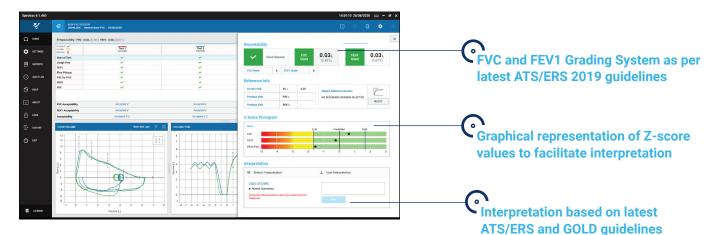

Compliance with the 2019 ATS/ERS spirometry update ensures your service meets international guidelines on accuracy and reporting.

## **Exitalograph**

- · Automatic computer interpretation based on ATS/ERS & GOLD guidelines
- · Fast evaluation of results using latest GLI spirometry predicted equations with LLN, %Pred and Z-scores
- Ensure best practice with quick and easy calibration verification routines as recommended by 2019 ATS/ERS spirometry guidelines
- · Automatic BTPS correction with built-in temperature sensor for optimal accuracy
- Share test data easily with compatible Electronic Medical Record systems
- Free **5-Year warranty** included with Pneumotrac product registration
- SpiroTutor® is our new online training resource for clinicians to access Vitalograph device content 24/7