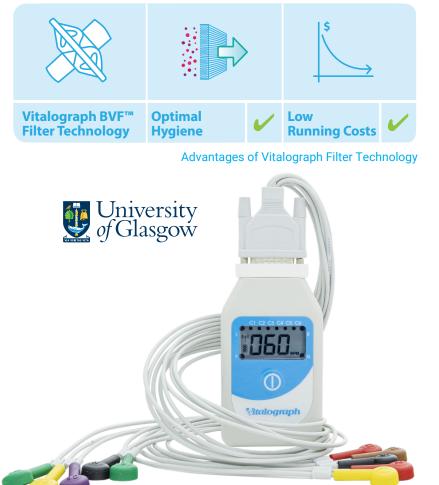

### **Features and Benefits**

- · Meets 2019 ATS/ERS standardization of spirometry guidelines
- Supports **full feature spirometry testing and bronchodilator responsiveness testing** with over 50 available parameters
- · Highly accurate, robust, and stable Fleisch flow measuring technology with no moving parts
- · Low running costs & environmentally friendly with no need for costly disposable sensors, turbines or flow tubes
- Save time & money on cleaning using Vitalograph Bacterial Viral Filters (BVF<sup>™</sup>) with validated cross-contamination efficiency >99.999%, protecting the device, patient, and operator
- · Real-time curves and new incentive animations encourage optimal subject performance
- Instant quality feedback using the latest test/session acceptability, usability and repeatability criteria

## **Vitalograph BVF Bacterial Viral Filters**

**Optimal Protection During Spirometry.** Cardboard mouthpieces and disposable turbines do not prevent germ carrying droplets from passing through the device into the testing environment. Our BVF provides that optimal protection with 99.999% cross infection protection against bacteria and viruses including COVID-19, Influenza, TB, MRSA, etc.